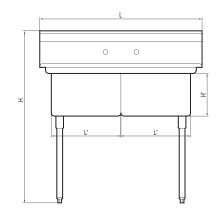

(unit: inch)

| Model   | Ga. | Bowl Size<br>(L' x W' x H') | Length | Width | Height | # of Faucet<br>Accepted | Net Weight * |
|---------|-----|-----------------------------|--------|-------|--------|-------------------------|--------------|
| TSA-2-N | 18  | 18x18x11                    | 42     | 24    | 441/2  | 1                       | 50           |
| TSB-2-N | 16  | 24x24x14                    | 54     | 30    | 441/2  | 1                       | 95           |