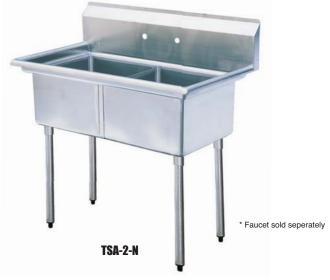

Model : TSA-2-N

TSB-2-N

## Two Compartment Sinks (No Drain Board)

## **HIGH QUALITY 304 STAINLESS STEEL**

- ENTIRE ASSEMBLY IS FUSED, SHIELDED AND POLISHED PROVIDING A ONE-PIECE SEAMLESS SINK UNIT
- WELDED AREAS ARE HIGH-SPEED BELT BLENDED TO MATCH ADJACENT SURFACES WITH THE CONTI-NUITY OF A SATIN FINISH
- ALL SINK COMPARTMENTS ARE COVERED ON A FULL 5/8" RADIUS AND CONSTRUCTED USING STATE OF THE ART SEAMLESS WELDING TECHNIQUES
- DIE-STAMPED CREASED DRAIN BOARDS FOR POSITIVE DRAINAGE
- SWIRL AWAY BOWL DRAINAGE
- GALVANIZED LEGS AND GUSSETS
- ADJUSTABLE ABS BULLET FEET
- STAINLESS STEEL LEGS AVAILABLE (OPTIONAL)