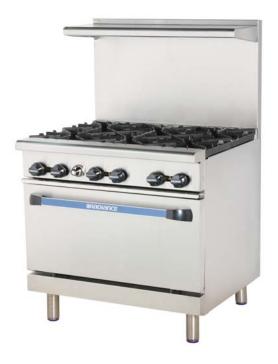

## 36" Wide Heavy Duty Restaurant Range

### Model : TAR-6

- HEAVY GAUGE WELDED FRAME CONSTRUCTION.
- STAINLESS STEEL FRONT, SIDES, BACK RISER LIFT-OFF HIGH SHELF.
- INDIVIDUAL PILOT FOR EACH LIFT OFF TOP OPEN BURNER AT 32,000 BTU/HR.
- 6" STAINLESS STEEL ADJUSTABLE LEGS (CASTORS AVAILABLE AS AN OPTION).
- 12" X 12" SECTIONED HEAVY DUTY CAST IRON GRATES.
- FULL SIZE PULL OUT CRUMB TRAY.
- WRAP AROUND FULL STAINLESS STEEL OVEN INTERIOR / 26.3" DEPTH STANDARD.
- FULLY ADJUSTABLE OVEN THERMOSTAT PROVIDING TEMPERATURES FROM 250-550 DEGREES.
- PULL OFF STAINLESS STEEL DOOR FOR EASY CLEANING.
- THERMOSTATICALLY CONTROLLED GRIDDLE (COMBO MODEL).
- 1 STAINLESS STEEL OVEN RACK (ADDITIONAL RACKS OPTIONAL).
- CSA CERTIFIED FOR SAFETY & SANITATION FOR U.S. AND CANADA.
- Å FULL ONE YEAR LIMITED PARTS AND LABOR WARRANTY.

| Model    | Oven | Weight (lbs.) | Width (inches) | Total BTUs | Configuration        |
|----------|------|---------------|----------------|------------|----------------------|
| TAR-6    | 1    | 527           | 36             | 227K       | 6 Open Burners (NAT) |
| TAR-6-LP | 1    | 527           | 36             | 224K       | 6 Open Burners (LPG) |