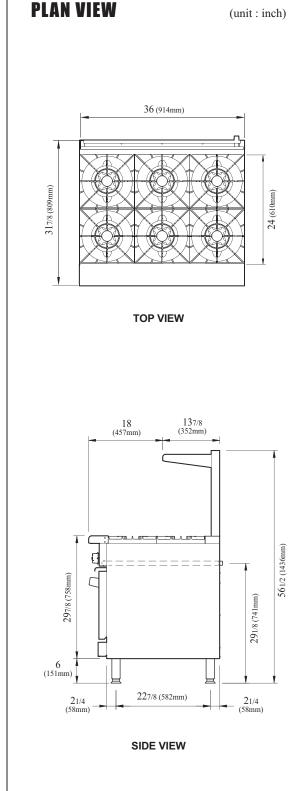

### Model : TAR-6

| DATA                                                                                                                                                                                                                               | TAR-6                                                                                                   |
|------------------------------------------------------------------------------------------------------------------------------------------------------------------------------------------------------------------------------------|---------------------------------------------------------------------------------------------------------|
| Gas Type                                                                                                                                                                                                                           | NAT                                                                                                     |
| Gas Connection                                                                                                                                                                                                                     | 3/4"                                                                                                    |
| Regulator                                                                                                                                                                                                                          | 3/4"                                                                                                    |
| Gas Pressure                                                                                                                                                                                                                       | 5 W.C"                                                                                                  |
| DIMENSIONAL DATA                                                                                                                                                                                                                   |                                                                                                         |
| Ext. Length Overall (inch)                                                                                                                                                                                                         | 36 (914mm)                                                                                              |
| Ext. Depth Overall (inch)                                                                                                                                                                                                          | 317/8 (810mm) + manifold                                                                                |
| Ext. Height Overall (inch)                                                                                                                                                                                                         | 561/2 (1436mm)                                                                                          |
| <b>OVEN DIMENSION (Inter</b>                                                                                                                                                                                                       | ior)                                                                                                    |
| Number of Oven                                                                                                                                                                                                                     | 1                                                                                                       |
| Length (inch)                                                                                                                                                                                                                      | 263/8 (670mm)                                                                                           |
| Depth (inch)                                                                                                                                                                                                                       | 261/4 (669mm)                                                                                           |
| Height (inch)                                                                                                                                                                                                                      | 135/8 (345mm)                                                                                           |
| DATA                                                                                                                                                                                                                               | TAR-6-LP                                                                                                |
| 1                                                                                                                                                                                                                                  |                                                                                                         |
| Gas Type                                                                                                                                                                                                                           | LPG                                                                                                     |
| Gas Type<br>Gas Connection                                                                                                                                                                                                         | LPG<br>3/4"                                                                                             |
|                                                                                                                                                                                                                                    |                                                                                                         |
| Gas Connection                                                                                                                                                                                                                     | 3/4"                                                                                                    |
| Gas Connection Regulator                                                                                                                                                                                                           | 3/4"<br>3/4"                                                                                            |
| Gas ConnectionRegulatorGas Pressure                                                                                                                                                                                                | 3/4"<br>3/4"                                                                                            |
| Gas Connection       Regulator       Gas Pressure       DIMENSIONAL DATA                                                                                                                                                           | 3/4"<br>3/4"<br>10 W.C"                                                                                 |
| Gas Connection       Regulator       Gas Pressure       DIMENSIONAL DATA       Ext. Length Overall (inch)                                                                                                                          | 3/4"<br>3/4"<br>10 W.C"<br>36 (914mm)                                                                   |
| Gas ConnectionRegulatorGas PressureDIMENSIONAL DATAExt. Length Overall (inch)Ext. Depth Overall (inch)                                                                                                                             | 3/4"<br>3/4"<br>10 W.C"<br>36 (914mm)<br>317/8 (810mm) + manifold<br>561/2 (1436mm)                     |
| Gas ConnectionRegulatorGas PressureDIMENSIONAL DATAExt. Length Overall (inch)Ext. Depth Overall (inch)Ext. Height Overall (inch)                                                                                                   | 3/4"<br>3/4"<br>10 W.C"<br>36 (914mm)<br>317/8 (810mm) + manifold<br>561/2 (1436mm)                     |
| Gas Connection         Regulator         Gas Pressure         DIMENSIONAL DATA         Ext. Length Overall (inch)         Ext. Depth Overall (inch)         Ext. Height Overall (inch)         OVEN DIMENSION (International data) | 3/4"<br>3/4"<br>10 W.C"<br>36 (914mm)<br>317/8 (810mm) + manifold<br>561/2 (1436mm)<br><b>ior)</b>      |
| Gas ConnectionRegulatorGas PressureDIMENSIONAL DATAExt. Length Overall (inch)Ext. Depth Overall (inch)Ext. Height Overall (inch)Ext. Height Overall (inch)OVEN DIMENSION (Internet)Number of Oven                                  | 3/4"<br>3/4"<br>10 W.C"<br>36 (914mm)<br>317/8 (810mm) + manifold<br>561/2 (1436mm)<br><b>ior)</b><br>1 |